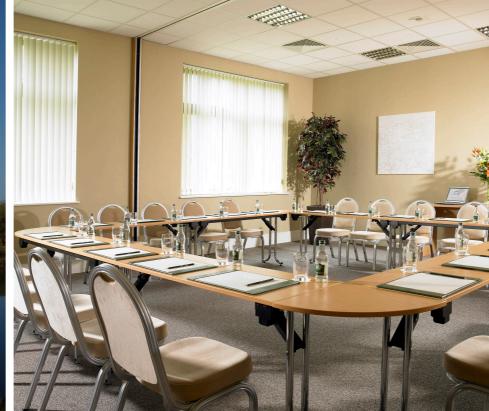

### Conference Room facilities Include;

- Theatre style meeting room for 550 attendees, plus two rooms for 50 attendees
- Natural Daylight
- Complimentary WIFI

- Air Conditioning
- Video Conferencing on Request
- Projector & Screen
- Private Terraces
- Flip Charts & Markers

| ROOM CAPACITIES                                                               | THEATRE | CLASSROOM | BOARDROOM | BANQUET |
|-------------------------------------------------------------------------------|---------|-----------|-----------|---------|
| MAIN CONFERENCE ROOM Ceiling 5 metres (H) room measurements 400 meters square | 320     | 550       | 300       | 40      |
| MEETING ROOM I Ceiling 3 meters (H) 7 metres (L) x 6 metres (W)               | 50      | 25        | 20        | 32      |
| MEETING ROOM 2 Ceiling Height 3 meters (H) 7.7 meters (L) x 6.5 meters (W)    | 50      | 25        | 20        | n/a     |