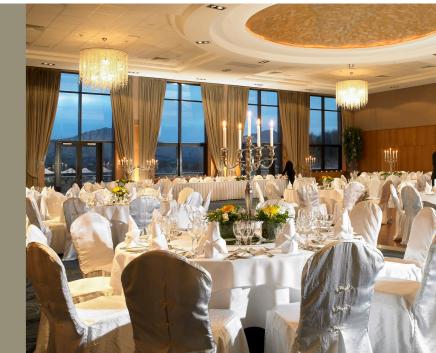

## GALA DINNERS

Our sumptuous grand ballroom is an elegant and sophisticated venue, capable of holding large gala dinner events for up to 320 guests. It offers floor to ceiling windows opening onto the sun-kissed terrace overlooking the bay and can bedressed and light bespoke to each event. Events are a speciality at Sneem Hotel. Each one is unique and planned with precision and dedication.